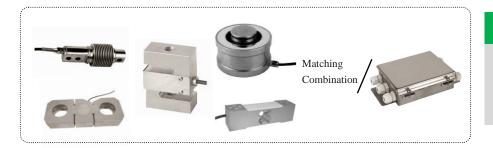

## **Load Cell + Junction Box**

mV signal output, can provide load cell for many different applications.