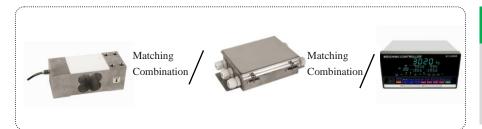

### Load Cell + Junction Box + Indicator

Suitable for mosr load cell measurements, saving overall measurement costs and achieving many-to-one measurement results.