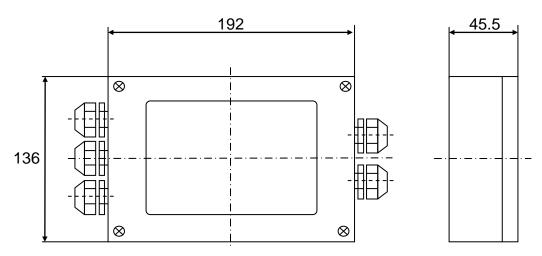

# Delta Transducers SS-1000 Junction Box

- Stainless steel casing, four or six wire options, special sealing joint, durable and good sealing.
- Trouble free system integration
- Reduced installation times
- Improved logistics
- Size and space savings
- A junction box is an enclosed distribution panel for the connection or branching of one or more electrical circuits.
- A junction box is a box in which conductors or wires are split or terminated.
- Quickly and easily connect multiple load sensors to the weighing instrument unit.