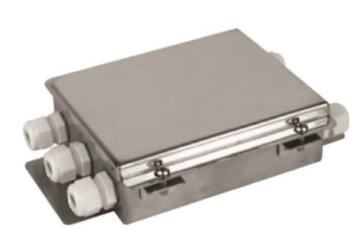

# Delta Transducers SS-1000 Junction Box

- Stainless steel casing, four or six wire options, special sealing joint, durable and good sealing.
- Trouble free system integration
- Reduced installation times
- Improved logistics
- Size and space savings
- A junction box is an enclosed distribution panel for the connection or branching of one or more electrical circuits.
- A junction box is a box in which conductors or wires are split or terminated.
- Quickly and easily connect multiple load sensors to the weighing instrument unit.