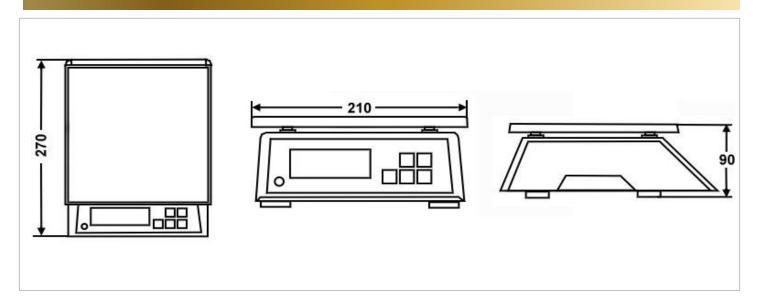

| Specifications       |                                                                   |      |      |      |
|----------------------|-------------------------------------------------------------------|------|------|------|
| Capacity             | 2kg                                                               | 4kg  | 10kg | 20kg |
| Division(kg)         | 0.1g                                                              | 0.2g | 0.5g | 1g   |
| Weighing Pan (mm)    | 210 × 190 stainless steel                                         |      |      |      |
| Scale Dimension (mm) | $270\times210\times90$                                            |      |      |      |
| Display              | 5 digits, 19mm digit height, LCD Display with green LED backlight |      |      |      |
| Power Supply         | Battery or AC power operated 6V/300mA.                            |      |      |      |
|                      | Supplied with 4 x C size batteries or if AC adaptor               |      |      |      |

## **Dimension**