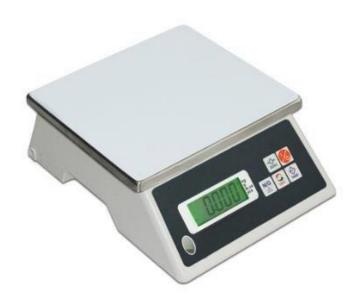

## **NWTH Counting Scale**

## **Description**

- High resolution in 1/20,000
- Bright LCD display with green LED backlight
- High impact ABS housing
- Stainless steel weighing pan
- Bubble level and adjustable feet
- Overload and transport protection devices
- Zero / Tare / Weighing / Simple counting /
  Net weight / Gross Weight Functions
- Auto shut off for power saving
- Battery life: about 160 hours with backlight
  on, 260 hours with backlight off •

| Specifications       |                                                                   |      |      |      |
|----------------------|-------------------------------------------------------------------|------|------|------|
| Capacity             | 2kg                                                               | 4kg  | 10kg | 20kg |
| Division(kg)         | 0.1g                                                              | 0.2g | 0.5g | 1g   |
| Weighing Pan (mm)    | 210 × 190 stainless steel                                         |      |      |      |
| Scale Dimension (mm) | $270\times210\times90$                                            |      |      |      |
| Display              | 5 digits, 19mm digit height, LCD Display with green LED backlight |      |      |      |
| Power Supply         | Battery or AC power operated 6V/300mA.                            |      |      |      |
|                      | Supplied with 4 x C size batteries or if AC adaptor               |      |      |      |