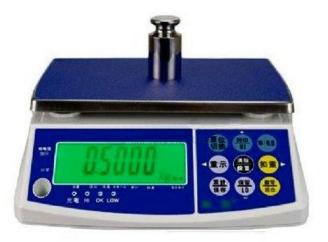

## JWQ Counting Scale

## Description

- Resolution up to 1/15000
- Single point and linear calibration available
- Hold function in peak, stability, or key operation
- Lower/upper limit weighing alarming function
- Accumulation, Accumulation Display and Accumulation clear functions
- RS232 interface (Optional) for PC or Printer
- Ideal for applications in production, packaging, warehouse, inventory, shipping and receiving areas