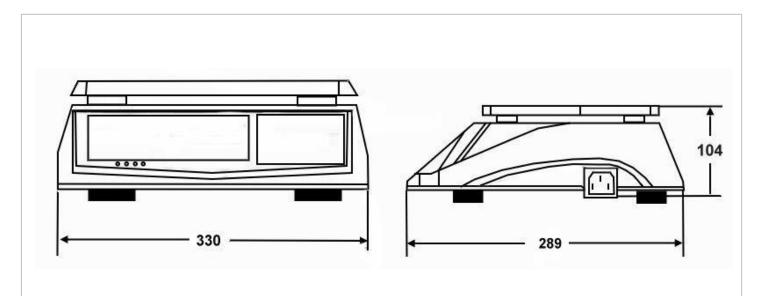

## Dimension

## **Specifications**

| Model                | JWQ-3K                   | JWQ-7.5K | JWQ-15K | JWQ-30K |
|----------------------|--------------------------|----------|---------|---------|
| Capacity             | 3                        | 7.5      | 15      | 30      |
| Division(kg)         | 0.2                      | 0.5      | 1       | 2       |
| Display              | $142 \times 42$          |          |         |         |
| Weighing Pan (mm)    | 294 	imes 228 	imes 13.5 |          |         |         |
| Scale Dimension (mm) | 330 	imes 294 	imes 104  |          |         |         |
| Power Supply         | DC6V/4A                  |          |         |         |