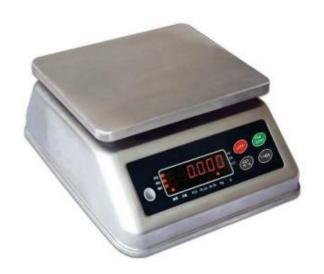

## JWP WATERPROOF SCALE

## **Description**

- A truly waterproof scale with IP-68 rating certified by SGS
- Best 304 Stainless Steel Housing
- Waterproof rubber keypad
- Complete sealed design with ventilated ring for Load Cell
- Dual display
- Easy to read backlit LED display
- Adjustable feet and level indicator
- Full range tare, parts counting and check weighing functions

## **Specifications**

| Model           | JWP-3K                                                 | JWP-6K | JWP-15K | JWP-30K |
|-----------------|--------------------------------------------------------|--------|---------|---------|
| Capacity        | 3kg                                                    | 6kg    | 15kg    | 30kg    |
| Division(kg)    | 0.2/0.5                                                | 0.5/1  | 1/2     | 2/5     |
| Units Including | Kg/g/lb/lb.oz/pcs                                      |        |         |         |
| Display         | 6 digits, High brightness red LED                      |        |         |         |
| Weighing Pan    | $230 \times 190$ (stainless steel)                     |        |         |         |
| Operating Temp  | -5°C ~ 35°C                                            |        |         |         |
| Scale Dimension | 297× 246 × 127 mm                                      |        |         |         |
| Power Supply    | AC 110V/220V (AC±10%) or rechargeable battery (6V/4AH) |        |         |         |