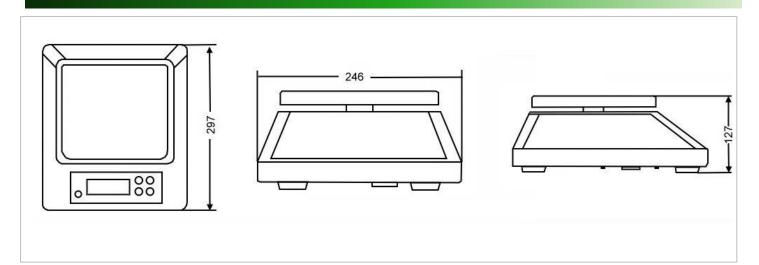

## **Dimension**

## **Specifications**

| Model           | JWP-3K                                                 | JWP-6K | JWP-15K | JWP-30K |
|-----------------|--------------------------------------------------------|--------|---------|---------|
| Capacity        | 3kg                                                    | 6kg    | 15kg    | 30kg    |
| Division(kg)    | 0.2/0.5                                                | 0.5/1  | 1/2     | 2/5     |
| Units Including | Kg/g/lb/lb.oz/pcs                                      |        |         |         |
| Display         | 6 digits, High brightness red LED                      |        |         |         |
| Weighing Pan    | $230 \times 190$ (stainless steel)                     |        |         |         |
| Operating Temp  | -5°C ~ 35°C                                            |        |         |         |
| Scale Dimension | 297× 246 × 127 mm                                      |        |         |         |
| Power Supply    | AC 110V/220V (AC±10%) or rechargeable battery (6V/4AH) |        |         |         |