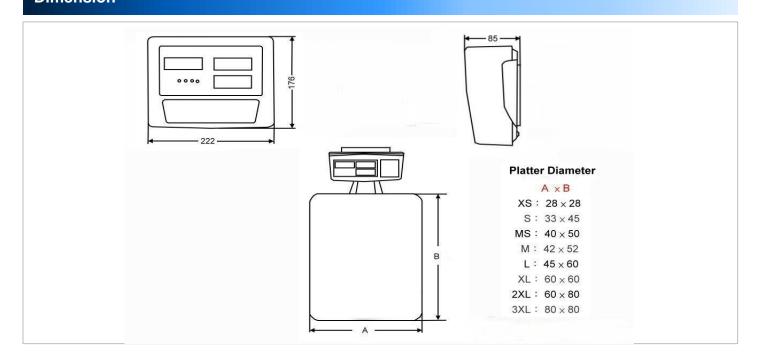

## **Specifications**

| Model                | JWI-3000C                    |
|----------------------|------------------------------|
| Resolution           | 1/15000                      |
| Display(mm)          | $72 \times 30$               |
| structure            | ABS                          |
| Dimension(mm)        | 222 × 176 × 85               |
| Input sensitivity    | 0.13 Microvolt/division      |
| Non-linear           | 0.003% of the total weighing |
| Power Specifications | 220V/Battery 6V4A            |

## **Dimension**