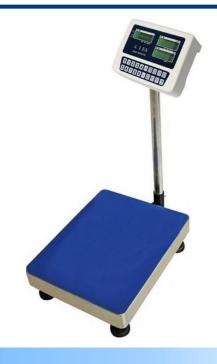

## **JWI-3000C Counting Bench Scale**

## **Description**

- High-precision design up to 1/15000, accurate and stable, up to Set 1/60000Overload protection
- Easy to read large LCD display with LED backlight
- Power by rechargeable battery or power cor
- Automatic memory accumulation
- Automatic average single weight function to ensure Accuracy
- Parts counting facility
- Able to adjust filter range and zero band
- LO / OK / HI check weighing with LED indication and audible sounder
- Cable for PC connectivity (via RS232)

## **Specifications**

| Model                | JWI-3000C                    |
|----------------------|------------------------------|
| Resolution           | 1/15000                      |
| Display(mm)          | $72 \times 30$               |
| structure            | ABS                          |
| Dimension(mm)        | 222 × 176 × 85               |
| Input sensitivity    | 0.13 Microvolt/division      |
| Non-linear           | 0.003% of the total weighing |
| Power Specifications | 220V/Battery 6V4A            |