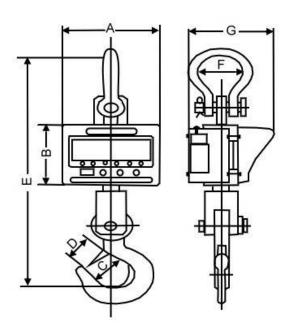

## **Dimension**

| Capacity | 600kg | 1T  | 2T  | 3T  | 5T  |
|----------|-------|-----|-----|-----|-----|
| A        | 260   | 260 | 260 | 260 | 260 |
| В        | 195   | 195 | 195 | 195 | 195 |
| С        | 33    | 47  | 47  | 50  | 60  |
| D        | 22    | 34  | 34  | 40  | 48  |
| Е        | 515   | 530 | 530 | 547 | 634 |
| F        | 76    | 76  | 76  | 76  | 80  |
| G        | 200   | 200 | 200 | 200 | 220 |