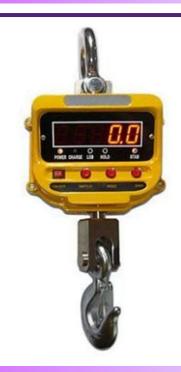

## JC Industrial weight hanging scale

## **Description**

- Large easy to read LED display
- 360° freely swiveling hook; Easy to operate
- Bright LED display with red backlight
- Large and bright red LED with wide view angle
- Aluminum housing with corrosion-proof and antistatic functions
- Auto-zero / Tracking zero / Weighing function
- Auto shut off for power saving
- Wireless controller as a standard
- Economical solution for many simple weighing needs