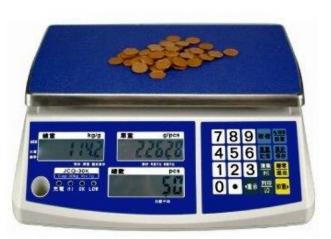

# JCQ Industrial Counting Table Scale

### Description

- High-precision design up to 1/30000, accurate weighing
- The number or weight of the upper and lower limit warning functions, the calibration conditions can choose two modes: stable and unstable.
- Use unit selection: kg \ g \ lb
- 1~5 weight correction function to make weighing more accurate
- Automatic averaging function, using counting function is more accurate and convenient
- With cumulative function
- With peak, stable, manual hold function to choose from
- Panel three-color warning light design, the upper and lower limit warning operation is clear and easy to discriminate
- Optional products: RS232 (can be connected to computer, printer)

### **Specifications**

| Model               | JCQ-3                                                                | JCQ-7.5 | JCQ-15 | JCQ-30 |
|---------------------|----------------------------------------------------------------------|---------|--------|--------|
| Capacity            | 3kg                                                                  | 7.5kg   | 15kg   | 30kg   |
| Division(kg)        | 0.2g                                                                 | 0.5g    | 1g     | 2g     |
| Weighing Pan        | 275 × 190 mm                                                         |         |        |        |
| Display             | $60 \times 21$ (Total window) $67 \times 21$ (Weight, single window) |         |        |        |
| Units Including     | kg \cdot g \cdot lb                                                  |         |        |        |
| Working Environment | Operating temperature: 0°C~40°C Working humidity: 80% the following  |         |        |        |
| Power Supply        | AC 110V/240V or rechargeable battery (6V/4AH)                        |         |        |        |