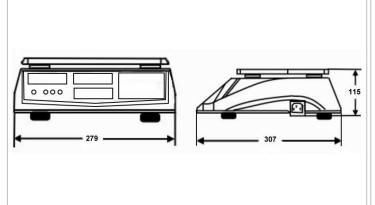

| 7.5kg   | 15kg   | 30kg   |
| Division(kg)        | 0.2g                                                                 | 0.5g    | 1g     | 2g     |
| Weighing Pan        | 275 × 190 mm                                                         |         |        |        |
| Display             | $60 \times 21$ (Total window) $67 \times 21$ (Weight, single window) |         |        |        |
| Units Including     | kg \cdot g \cdot lb                                                  |         |        |        |
| Working Environment | Operating temperature: 0°C~40°C Working humidity: 80% the following  |         |        |        |
| Power Supply        | AC 110V/240V or rechargeable battery (6V/4AH)                        |         |        |        |

#### **Dimension**



## Built-in printing format for selection (actual style please refer to the manual)

Cumulative total print CK Chinese printing Print in I

Net weight:

(1) 1.000kg 20pcs (2) 1.000kg 20pcs (2) 2.000kg

20pcs 0.500 kg
00kg 20pcs 0.0500 kg/pcs
0kg 0.0500 kg/pcs
Total:
10pcs

Print in English

N.W.:

0.500 kg

G.W.:

0.0500kg/pcs

Total:

10pcs