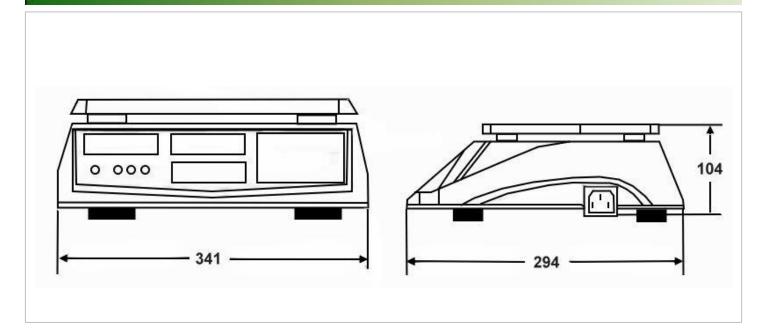

## **Specifications**

| Model               | JCLII-1.5K                                    | JCLII-3K | JCLII-7.5K | JCLII-15K | JCLII-30K |
|---------------------|-----------------------------------------------|----------|------------|-----------|-----------|
| Wiodei              | JCLII-1.JK                                    | JCLII-3K | JCLII-7.JK | JCLII-13K | JCLII-30K |
| Capacity            | 1.5                                           | 3        | 7.5        | 15        | 30        |
| Division(kg)        | 0.1                                           | 0.2      | 0.5        | 1         | 2         |
| Weighing Pan(mm)    | $210 \times 290$                              |          |            |           |           |
| Operating Temp (mm) | $341 \times 294 \times 104$                   |          |            |           |           |
| Display             | LCD(67 × 23)                                  |          |            |           |           |
| Power Supply        | AC 110V/220V or rechargeable battery (6V/4AH) |          |            |           |           |

## **Dimension**