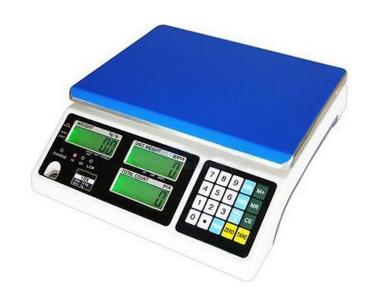

## Description

- Large LCD display, LED backlight function
- The power supply is selected by charging and plugging, eliminating power supply instability and power outages
- Single-point and multi-stage calibration to ensure accuracy
- Three-stage weight warning function, which can set upper limit, standard and lower limit warning functions. The weighing reaction speed can be adjusted according to the use environment.
- Automatic zero tracking, pre-deduction function
- Optional products: RS232 (can be connected to a computer, printer

## **Specifications**

| Model               | JCLII-1.5K                                    | JCLII-3K | JCLII-7.5K | JCLII-15K | JCLII-30K |
|---------------------|-----------------------------------------------|----------|------------|-----------|-----------|
| Wiodei              | JCLII-1.JK                                    | JCLII-3K | JCLII-7.JK | JCLII-13K | JCLII-30K |
| Capacity            | 1.5                                           | 3        | 7.5        | 15        | 30        |
| Division(kg)        | 0.1                                           | 0.2      | 0.5        | 1         | 2         |
| Weighing Pan(mm)    | $210 \times 290$                              |          |            |           |           |
| Operating Temp (mm) | $341 \times 294 \times 104$                   |          |            |           |           |
| Display             | LCD(67 × 23)                                  |          |            |           |           |
| Power Supply        | AC 110V/220V or rechargeable battery (6V/4AH) |          |            |           |           |