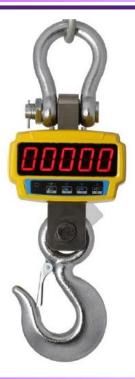

## JCII Industrial weight hanging scale

## Description

- Easy to read large LCD display with LED back light
- Light weight & Compact Design.
- kg and lb switchable
- Removable Platform.
- Rugged and compact design
- Weight retention function
- Overload Protection 150 % of rated capacity.
- Built-in buttons, not easy to collide and damage
- Power saving mode selectable
- Low battery and charging status indicator