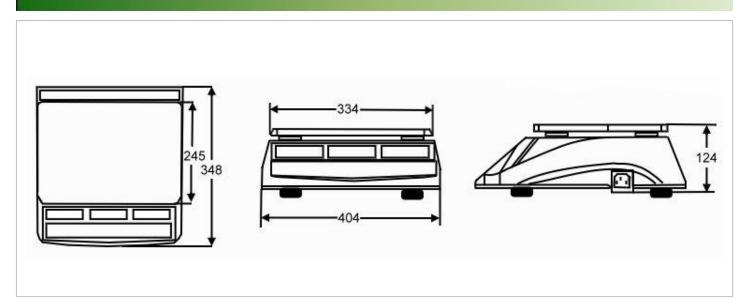

| Specifications      |                                               |        |         |         |
|---------------------|-----------------------------------------------|--------|---------|---------|
| Model               | JCE-3K                                        | JCE-6K | JCE-15K | JCE-30K |
| Capacity            | 3                                             | 6      | 15      | 30      |
| Division(kg)        | 0.1                                           | 0.2    | 0.5     | 1       |
| Weighing Pan(mm)    | 334 × 245 stainless steel                     |        |         |         |
| Operating Temp (mm) | $404 \times 348 \times 124$                   |        |         |         |
| Power Supply        | AC 110V/240V or rechargeable battery (6V/4AH) |        |         |         |

## **Dimension**