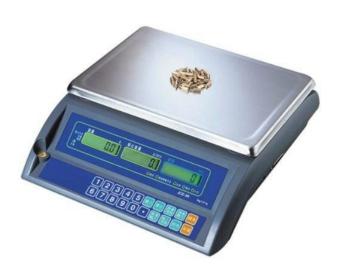

## Description

- 1/300,000 Internal resolution
- Water-resistant durable keypad
- Auto calibration / Auto power off / Auto backlight
- HI/LO/OK setting can be stored
- HI/LO/OK alarm function
- Soft-ware filtering
- Stainless steel weighing pan for long-term operation
- Operated by power supply or rechargeable battery
- Internal battery charger
- Clear LCD display with backlight
- Overweight and delivery protection
- Battery operation time 120 h (fully charged battery)
- Option: Bi-Direction RS-232 interface